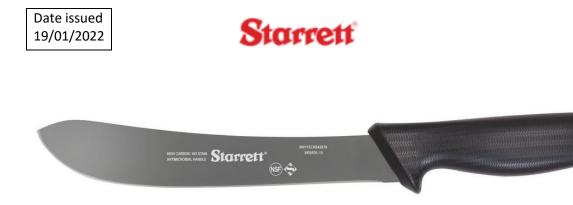

Product codeDV86562Product description10" STEAK KNIFE BLACK NARROW CURVED

## **Description**

Our line of professional knives specifically for the industry professional, butchers, food processors, abattoirs, and supermarkets. Made from quality stainless steel, ensuring precise cuts, longer blade life and the Starrett<sup>®</sup> quality you can trust.

- Stainless Steel Blades
- Injection moulded ergonomic handles with Antimicrobial Sanitized protection
- Textured for maximum grip, optimum comfort and easy clean
- Identifiable laser marked blades
- NSF certification
- Available in 6 colours in conjunction with the food hygiene colour coding system
- Special steel alloy for longer blade life, stain, and rust resistance